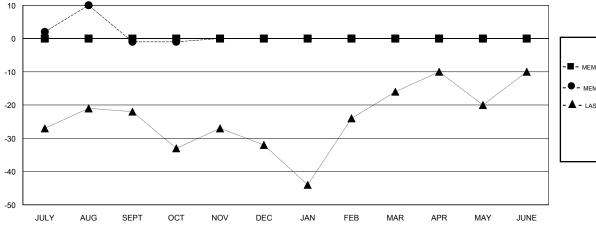

## GOALS AND ACTUAL NEW CLUBS CUMULATIVE

| -■- MEMBER GROWTH NET GOAL        |
|-----------------------------------|
| - ● - MEMBER GROWTH ACTUAL        |
| - ▲ - LAST YEAR MEMBERSHIP ACTUAL |
|                                   |
|                                   |